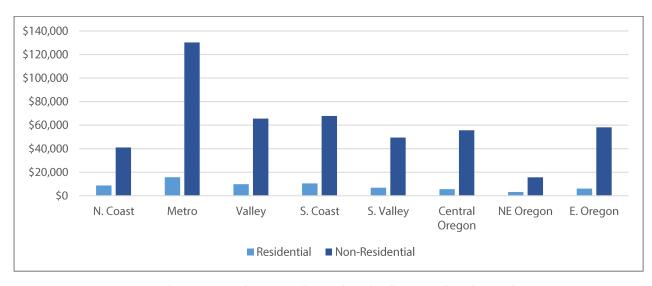

Figure 7: Average Total SDC Fees for Residential and Non-Residential Examples

Regionally, the residential and non-residential fees follow a similar pattern. While residential fees are significantly less, the Metro region has the highest cumulative SDC fees by region for residential and non-residential fees.

Figure 8: Average Total SDC Fees for Residential and Non-Residential Examples