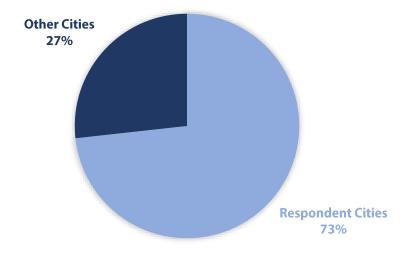

#### **Methods**

The survey was conducted from May 31 to June 30, 2016 and responses were received from 135 cities. These cities represent 2,034,085 residents, or 73 percent of the population residing in Oregon cities. The League created the survey with Qualtrics and distributed it to city managers, city recorders, and other individuals with positions equal to a city's chief executive officer. These individuals often relied on support from relevant city staff or forwarded the survey to be completed by that individual.

Figure 1: Respondent Population Proportionate to Oregon City Population

Cities are divided into population quintiles or groups of cities representing roughly one-fifth of the 242 total cities. This is done to provide more accurate comparison of differences among city populations. If LOC randomly selected cities from each quintile, we would expect 20 percent to come from each of the five quintiles.