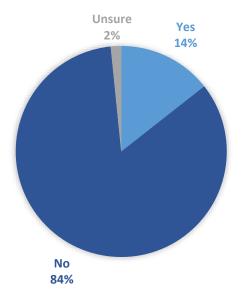

Ninety-four percent of cities surveyed do not receive SDC revenue that had been collected from other governments. There were only three exceptions to this. These included West Linn's revenue from Tri-City Sewer and South Fork Water Board, and Gresham's revenue from Portland's extraterritorial system connections. When asked if other governments collect SDC within respondent cities, 14 percent responded "yes." Fifty percent of these cities were in the Metro region.

Figure 3: Do Other Governments Collect SDC in Your City?

There are 27 respondent cities (21 percent) that have either a construction excise tax (CET) or an equivalent based on square footage or building valuation. Fifty-six percent of these cities were fifth quintile cities. CET's were most common in the Valley, Metro and North Coast regions. The only region to have a statistically significant "no" response was the South Coast.