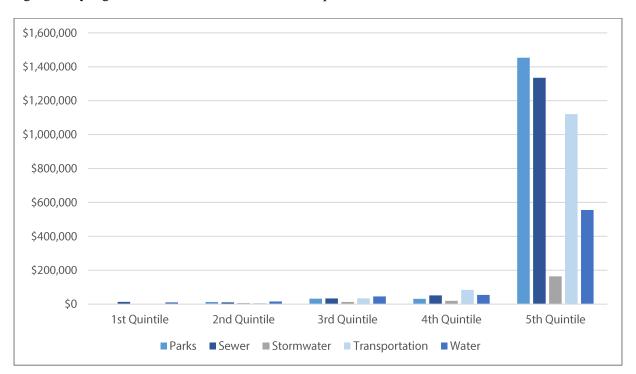

Because cities with populations larger than 10,000 are more likely to have SDCs, these cities had the highest average revenue, but the difference in the amount of revenue generated by these cities is significantly higher than the revenue of even fourth quintile cities.

Figure 4: Average SDC Revenue by Type and Quintile

Further, revenue averages by region show that the largest proportion of SDC revenue in all categories comes from the Metro and Valley regions. The one outlier in this trend comes from average revenue from transportation SDCs in central Oregon.