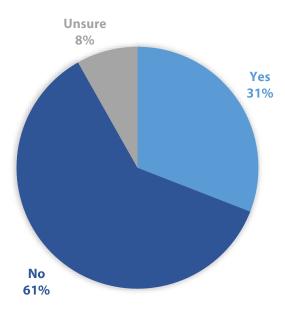

#### **Accommodations**

Thirty-one percent of cities provided waivers, reductions, or other accommodations in the last several years. This is indicative of incentives provided to encourage development during the economic downturn. Cities in the fifth quintile were the most likely to offer such accommodations. Regionally, the Valley, Metro and Central Oregon regions provided a statistically overrepresented amount of accommodations. This makes intuitive sense given the expected need for new development based on projected population increases when compared to other areas of the state. The most common forms of accommodation included: fee reductions (10 percent of respondent cities), waivers (8 percent) and fee payment delays (6 percent). Cities can also incentivize safety standards with reductions in water SDC. This is intended for extra capacity needed for building fire suppression sprinklers. Fire suppressions systems are often legally required and this reduction encourages compliance to the regulation. However, only 20 percent of cities provide this reduction.

Figure 9: Has Your City Provided any SDC Waivers, Reductions or Accommodations in the Last Three Years?

There were several cities that cited affordable housing as a reason for their accommodations. However, the majority of respondents listed economic incentives of one form or another. These incentives appear to be intended for residential as well as commercial development. SDC accommodations were not provided for each development charge equally. For example, 33 percent of cities with transportation SDCs provided accommodations, but only 22 percent of cities that have stormwater charges made such accommodations. Cities with populations larger than 10,000 and cities in the Metro region were most likely to provide accommodations to all types of SDC.