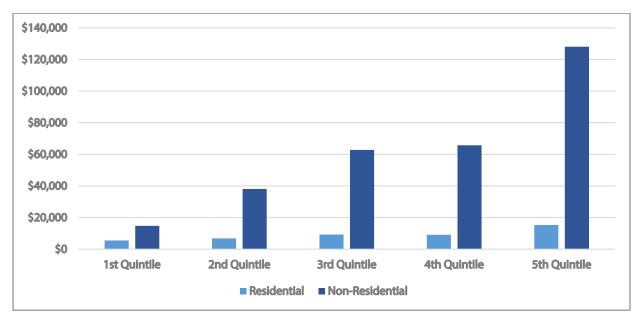

Figure 6: Survey Example for SDC Fees Calculation

Average total SDCs calculated for the residential example was \$7,028. While one might suspect that larger cities charge higher fees for development in cities, this hypothesis is not completely accurate. The data suggest that while total fees paid in the example properties increase dramatically, some SDC types remain roughly flat. Average stormwater SDCs even decrease slightly from \$1,000 in the residential example in the first quintile, to \$762 in the fifth quintile. Non-residential fees averaged \$48,186 and increased markedly in larger cities.

Figure 7: Average Total SDC Fees for Residential and Non-Residential Examples

Regionally, the residential and non-residential fees follow a similar pattern. While residential fees are significantly less, the Metro region has the highest cumulative SDC fees by region for residential and non-residential fees.