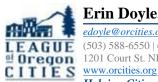

There is one final conclusion that can be drawn from the data. While the SDC survey only collected revenue data for the past three fiscal years, this limited information demonstrates that SDC revenue is increasing. Since 2013, SDC revenues in the respondent cities increased 17 percent, a rate outpacing inflation. This increase was not from the large outlier cities of Portland and Hillsboro. When these cities are excluded from the analysis, SDC revenue statewide increased 27 percent. This means that while large cities are growing most noticeably, the majority of cities are seeing increased development as well.

Figure 10: Aggregated SDC Revenue 2013-2015