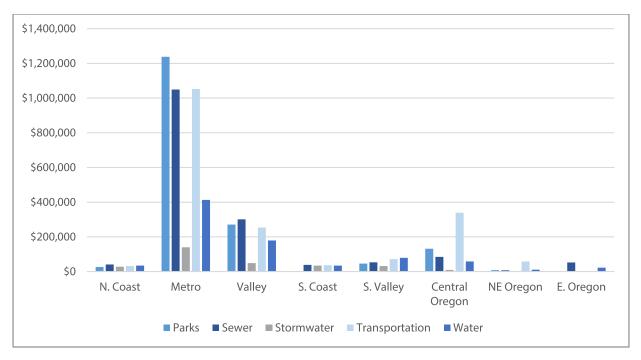

Figure 4: Average SDC Revenue by Type and Quintile

Further, revenue averages by region show that the largest proportion of SDC revenue in all categories comes from the Metro and Valley regions. The one outlier in this trend comes from average revenue from transportation SDCs in central Oregon.

Figure 5: Average SDC Revenue by Type and Region