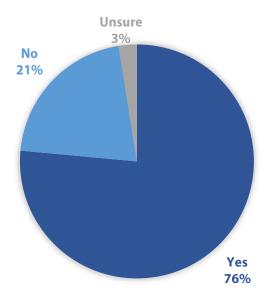

#### **Results**

Seventy-six percent of cities surveyed have at least one SDC. Cities with populations greater than 1,250 were significantly more likely to have such charges. The low population threshold for adopting SDCs suggests that this is an early adopted development policy for Oregon cities. The data from larger cities in this survey suggest that as city budgets and staff expertise increase, developing an SDC methodology becomes a goal. This is further demonstrated by those cities that do not charge SDCs. Forty percent of those that have no SDC have less than 450 residents. Cities in the Valley and Metro regions were also more likely to have SDCs.

Figure 2: Does Your City Collect SDCs?

If a city adopts one SDC, they are likely to have multiple types of development charges. Among the surveyed cities that had SDCs, the majority charges for parks (54 percent), sewer (70 percent) and water (74 percent). Stormwater (40 percent) and transportation (47 percent) were also common SDC types among respondents. All types of SDC were more common in larger cities and more common in the Valley and Metro regions.